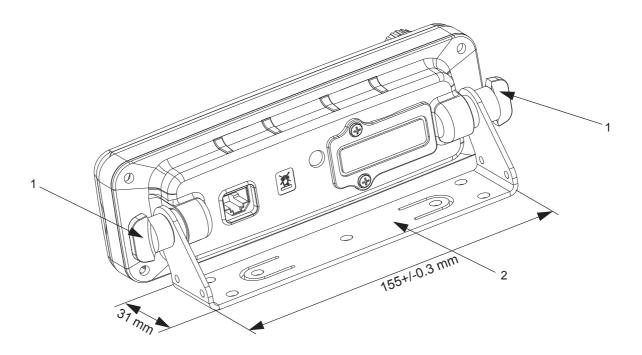

## Installing the Remote Mount Enhanced Control Head onto the Remote Mount Trunnion

- 1. Slide the Remote Mount Enhanced Control Head onto the mounting trunnion until it snaps into place.
- 2. Tighten the screws at both sides of the trunnion. After a few turns, tilt the control head for an optimum view of the display. Then, complete the tightening of the screws.

Figure 12 Remote Mount Enhanced Control Head Installation with Remote Mount Trunnion

Table 6 Remote Mount Enhanced Control Head Installation with Remote Mount Trunnion
- Mechanical Parts List for Installation

| Item  | Description               | Part Number |
|-------|---------------------------|-------------|
| 1 & 2 | Remote Mount Trunnion Kit | PMLN4912    |