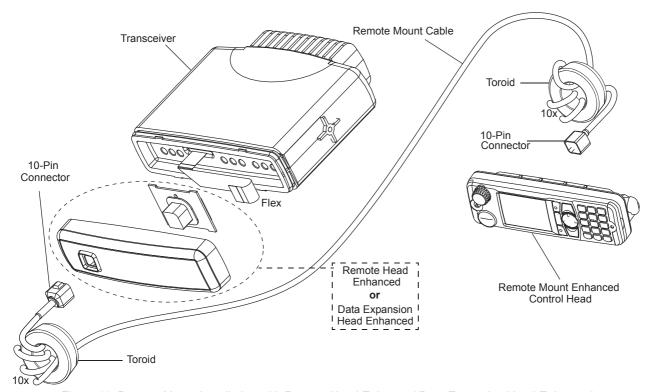

## **Remote Mount Installation**

Figure 11 Remote Mount Installation with Remote Head Enhanced/Data Expansion Head Enhanced

Table 5 Associated Components for Remote Mount

| Item | Description                  | Part Number |
|------|------------------------------|-------------|
| 1    | Remote Mount Cable, 3 m      | RKN4077     |
| 2    | Remote Mount Cable, 5 m      | RKN4078     |
| 3    | Remote Mount Cable, 5 m      | RKN4079     |
| 4    | Remote Mount Cable, 10 m     | PMKN4020    |
| 5    | Speaker Extension Cable      | GMKN4084    |
| 6    | Remote Head Enhanced         | PMLN4904    |
| 7    | Data Expansion Head Enhanced | PMLN4908    |
| 8    | Toroid EMC Suppression Kit   | 01015001001 |

The Remote Mount Cable have to be wound 10 times around each toroid.

Each toroid have to be placed 30.0±2.5 cm respectively from the expansion head and the control head.

Winding at both ends reduces the effective cable length approximately by 0.8 m.

Fix the toroids firmly to a stable surface once the Remote Mount Cable is connected.